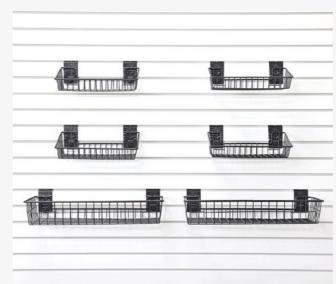

## **Baskets & Bins**

Elevate your organization with Milwaukee's Slatwall Baskets. These baskets are crafted with precision and designed for durability helping you create an efficient and organized workspace.

All Milwaukee Slatwall Baskets have our exclusive Hex Lock system designed with a dual backplate feature that offers a lock-in, lock-out capability. Ensuring your items are not just stored, but secured.