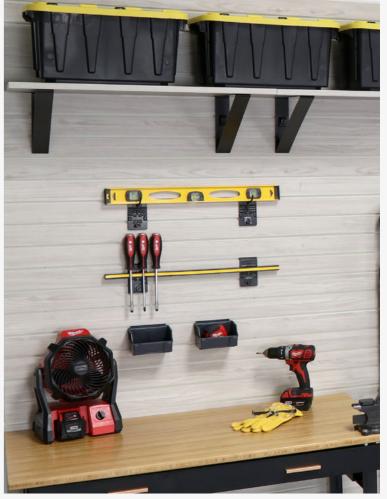

# **Tool Storage**

Milwaukee Slatwall streamlines tool storage effortlessly. Our array of accessories and shelves ensures your tools remain organized and readily accessible. With dedicated spaces, your tools are safely stored and proudly displayed, ready for action whenever inspiration calls.