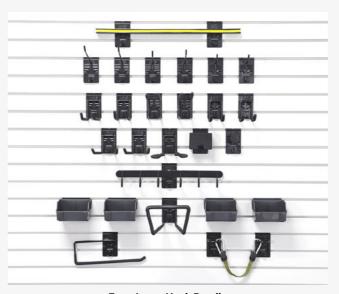

## Hooks

Milwaukee Slatwall accessories incorporate a revolutionary double backplate design alongside a lock-in and lock-out Hex System, ensuring superior security and versatility. This innovative combination guarantees all accessories stay firmly in place while allowing for easy repositioning when needed.

Large All-Purpose Hook

Small All-Purpose Hook

Large Cradle Hook

Small Cradle Hook

**Utility Hook** 

Large Straight Hook

Medium Straight Hook

Small Straight Hook

Tool Hook

Garment Hook

J-Hook

Power Tool Hook

S- Hook

Vertical Tool Hook

Wide Hook

Power Strip Set

24" Magnetic Bar

Multi-Prong Hook

Paper Towel Holder

Ski Hook