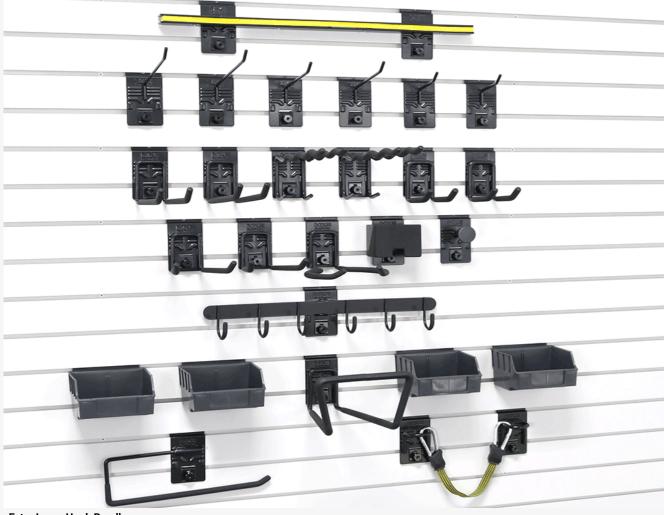

## Hooks

Milwaukee Slatwall accessories incorporate a revolutionary double backplate design alongside a lock-in and lock-out Hex System, ensuring superior security and versatility. This innovative combination guarantees all accessories stay firmly in place while allowing for easy repositioning when needed.

Large All-Purpose Hook

Small All-Purpose Hook

Large Cradle Hook

Small Cradle Hook

**Utility Hook** 

Large Straight Hook

Medium Straight Hook

Small Straight Hook

Tool Hook

Garment Hook

J-Hook

Power Tool Hook

S- Hook

Vertical Tool Hook

Wide Hook

Power Strip Set

24" Magnetic Bar

Multi-Prong Hook

Paper Towel Holder

Ski Hook