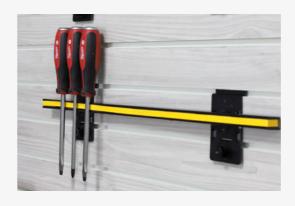

## Hooks

Milwaukee Slatwall accessories incorporate a revolutionary double backplate design alongside a lock-in and lock-out Hex System, ensuring superior security and versatility. This innovative combination guarantees all accessories stay firmly in place while allowing for easy repositioning when needed.

Large All-Purpose Hook

Small All-Purpose Hook

Large Cradle Hook

Small Cradle Hook

**Utility Hook** 

Large Straight Hook

Medium Straight Hook

Small Straight Hook

Tool Hook

Garment Hook

J-Hook

Power Tool Hook

S- Hook

Vertical Tool Hook

Wide Hook

Power Strip Set

24" Magnetic Bar

Multi-Prong Hook

Paper Towel Holder

Ski Hook