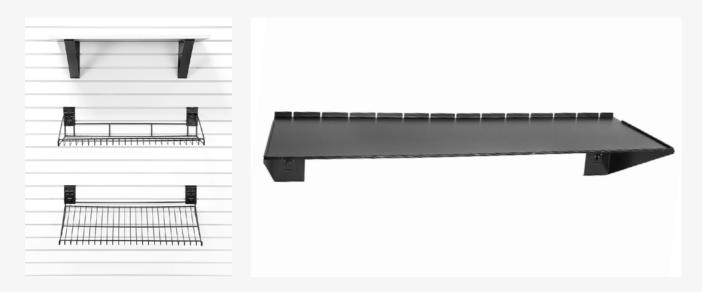

## **Shelves**

With Milwaukee Slatwall accessories and shelves, you're not just getting a storage solution, you're investing in a system that grows with you.

The Hex Lock system, an integral feature of our accessories and shelves. This isn't just a locking mechanism. The Hex Lock with its pioneering double backplate locking feature, introduce has s a lock-in, lock-out functionality that's nothing short of revolutionary.