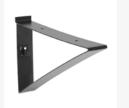

## **Brackets**

Milwaukee Slatwall Brackets help you safely store bulky equipment, and large items up high, maximizing your floor space while keeping less frequently used items conveniently out of the way yet easily accessible.

All Milwaukee Slatwall Brackets have our Hex Lock, the lock-in, lock-out mechanism which ensures that once your items are on the wall, they are held firmly in place, eliminating any worry of slippage or movement.

15" All-Purpose Bracket

15" All-Purpose Bracket

15" Angled Bracket

12" Angled Hook Bracket

12" Power Tool Bracket

Steadyrack Bracket