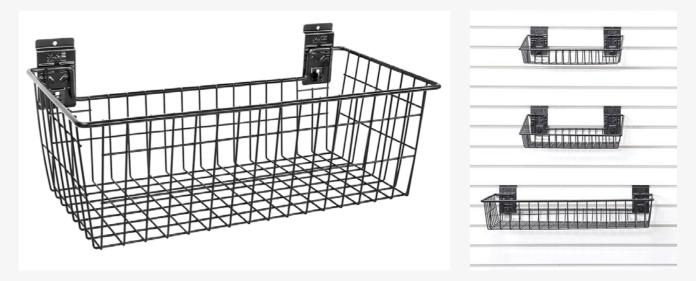

## **Baskets & Bins**

Elevate your organization with Milwaukee's Slatwall Baskets. These baskets are crafted with precision and designed for durability helping you create an efficient and organized workspace.

All Milwaukee Slatwall Baskets have our exclusive Hex Lock system designed with a dual backplate feature that offers a lock-in, lock-out capability. Ensuring your items are not just stored, but secured.