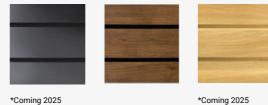

## **Wall Panels**

#### **Solids**



#### Woodgrains



#### Specialty













## **Laminated PVC Slatwall**

This NEW patent protected technology is something the market has never seen before.



#### **Features**

- High Quality
- Compressed PVC
- · Scratch Resistant
- Textured Finishes
- Strong Holding Capacity
- Weatherproof

#### **Laminated PVC Slatwall Specifications**

- 12" x 96" panels
- Case includes 4 panels
- · 32 sq-ft per case

#### **Industry Standard Slots**

- · 3-Inches on center
- Compatible with all accessories made industry standard

|  | Slatwall                    | 15" Extension |         | Surface Test |          |
|--|-----------------------------|---------------|---------|--------------|----------|
|  |                             | Held          | Failed  | Held         | Failed   |
|  | MKE Laminate PVC Slatwall   | 160 lbs