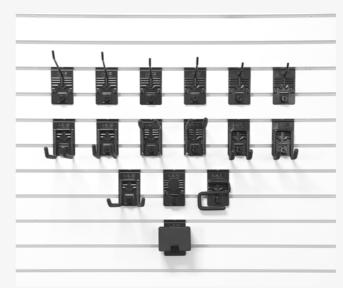

## Hooks

Milwaukee Slatwall accessories incorporate a revolutionary double backplate design alongside a lock-in and lock-out Hex System, ensuring superior security and versatility. This innovative combination guarantees all accessories stay firmly in place while allowing for easy repositioning when needed.

Large All-Purpose Hook

Small All-Purpose Hook

Large Cradle Hook

Small Cradle Hook

**Utility Hook** 

Large Straight Hook

Medium Straight Hook

Small Straight Hook

Tool Hook

Garment Hook

J-Hook

Power Tool Hook

S- Hook

Vertical Tool Hook

Wide Hook

Power Strip Set

24" Magnetic Bar

Multi-Prong Hook

Paper Towel Holder

Ski Hook