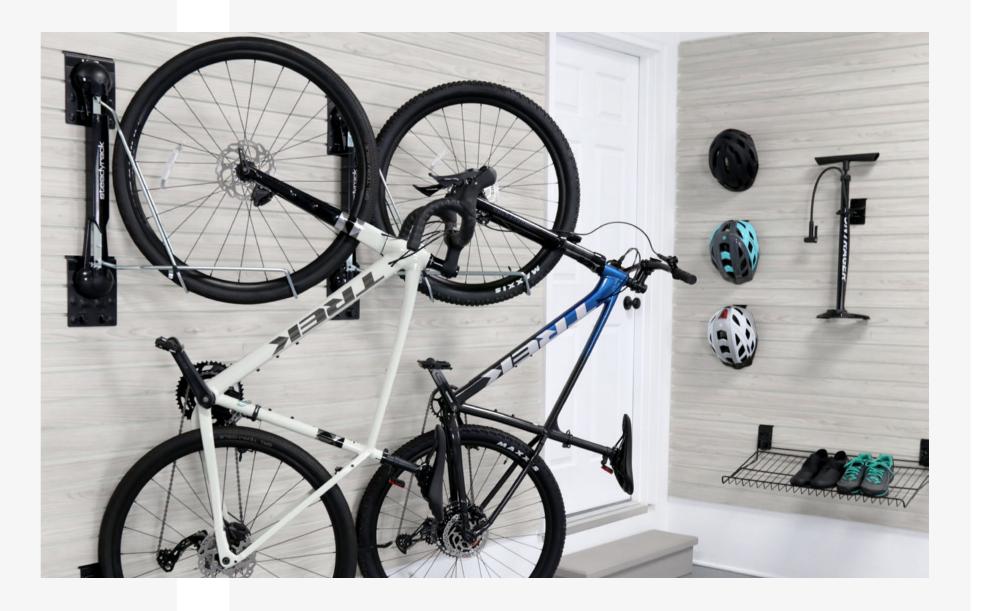

# **Bike Storage**

When it comes to bike storage, Milwaukee Slatwall offers the perfect solution for all your needs. Our range of accessories accommodates various bike types, including mountain bikes, road bikes, cruisers, and fat tires, ensuring every family member's cycling equipment finds a secure place. With specialized hooks, hangers, and brackets, we prioritize both security and accessibility, optimizing space efficiency in your garage.