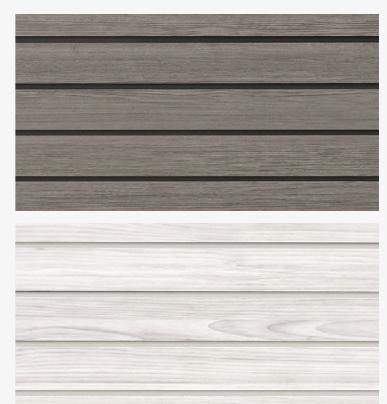

## **Wall Panels**

#### **Solids**



#### Woodgrains



#### Specialty













## **Laminated PVC Slatwall**

This NEW patent protected technology is something the market has never seen before.



#### **Features**

- High Quality
- Compressed PVC
- · Scratch Resistant
- Textured Finishes
- Strong Holding Capacity
- Weatherproof

#### **Laminated PVC Slatwall Specifications**

- 12" x 96" panels
- Case includes 4 panels
- · 32 sq-ft per case

#### **Industry Standard Slots**

- · 3-Inches on center
- Compatible with all accessories made industry standard

|  | Slatwall                    | 15" Extension |         | Surface Test |          |
|--|-----------------------------|---------------|---------|--------------|----------|
|  |                             | Held          | Failed  | Held         | Failed   |
|  | MKE Laminate PVC Slatwall   | 160 lbs