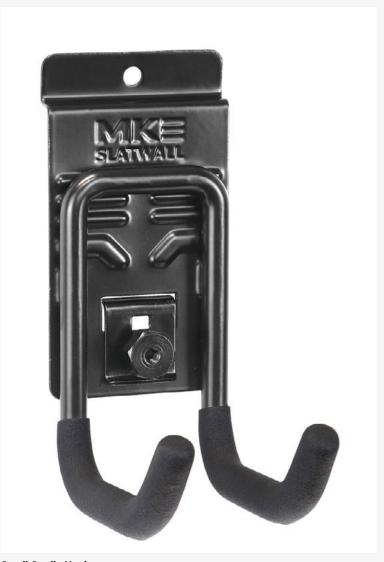

Small Cradle Hook

Large All-Purpose Hook

Small All-Purpose Hook

Large Cradle Hook

Small Cradle Hook

**Utility Hook** 

Large Straight Hook

Medium Straight Hook

Small Straight Hook