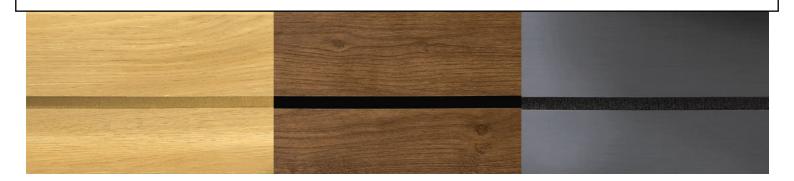

## **Wall Panels**

#### **Solids**



#### Woodgrains



#### Specialty













## **Laminated PVC Slatwall**

This NEW patent protected technology is something the market has never seen before.



#### **Features**

- High Quality
- Compressed PVC
- · Scratch Resistant
- Textured Finishes
- Strong Holding Capacity
- Weatherproof

#### **Laminated PVC Slatwall Specifications**

- 12" x 96" panels
- Case includes 4 panels
- · 32 sq-ft per case

#### **Industry Standard Slots**

- · 3-Inches on center
- Compatible with all accessories made industry standard

|  | Slatwall                    | 15" Extension |         | Surface Test |          |
|--|-----------------------------|---------------|---------|--------------|----------|
|  |                             | Held          | Fa