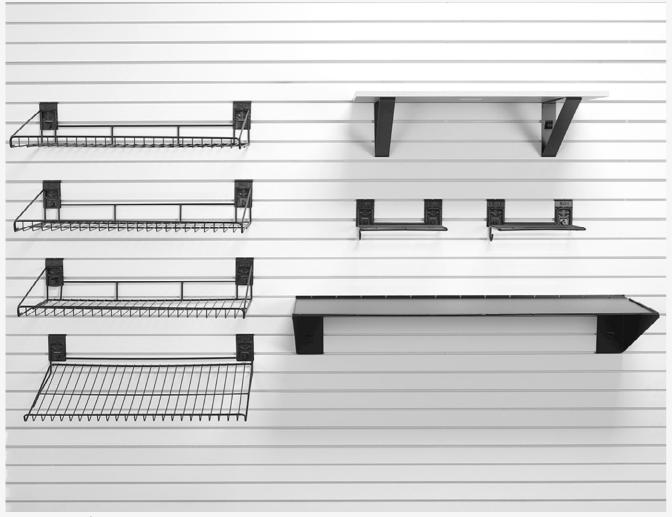

## **Shelves**

With Milwaukee Slatwall accessories and shelves, you're not just getting a storage solution, you're investing in a system that grows with you.

The Hex Lock system, an integral feature of our accessories and shelves. This isn't just a locking mechanism. The Hex Lock with its pioneering double backplate locking feature, introduce has s a lock-in, lock-out functionality that's nothing short of revolutionary.

## **Shelf Bundles**

Extra Large Shelf Bundle

Medium Shelf Bundle

Small Shelf Bundle