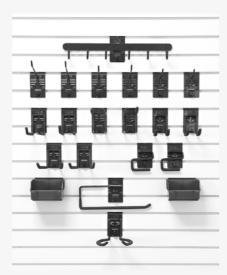

## Hooks

Milwaukee Slatwall accessories incorporate a revolutionary double backplate design alongside a lock-in and lock-out Hex System, ensuring superior security and versatility. This innovative combination guarantees all accessories stay firmly in place while allowing for easy repositioning when needed.

Large All-Purpose Hook

Small All-Purpose Hook

Large Cradle Hook

Small Cradle Hook

**Utility Hook** 

Large Straight Hook

Medium Straight Hook

Small Straight Hook

Tool Hook

Garment Hook

J-Hook

Power Tool Hook

S- Hook

Vertical Tool Hook

Wide Hook

Power Strip Set

24" Magnetic Bar

Multi-Prong Hook

Paper Towel Holder

Ski Hook