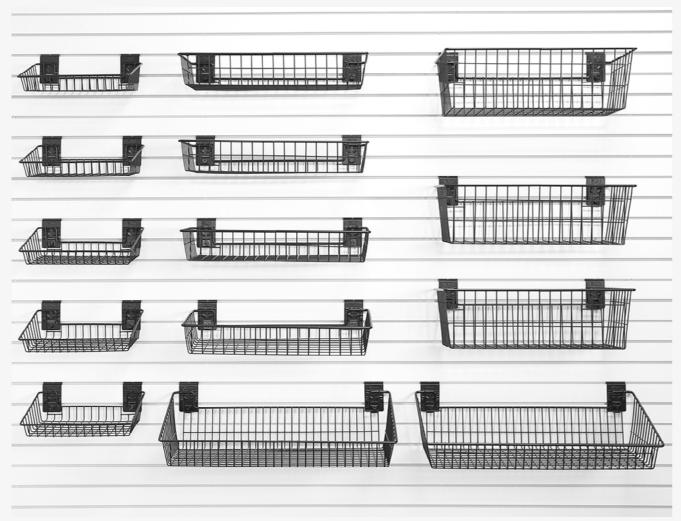

## **Baskets & Bins**

Elevate your organization with Milwaukee's Slatwall Baskets. These baskets are crafted with precision and designed for durability helping you create an efficient and organized workspace.

All Milwaukee Slatwall Baskets have our exclusive Hex Lock system designed with a dual backplate feature that offers a lock-in, lock-out capability. Ensuring your items are not just stored, but secured.