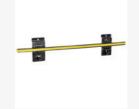

h and seamless edge. Secure it in place by driving screws through the slots into the studs. Continue attaching each panel until the entire area is covered.





Small Cradle Hook

## Hooks



Milwaukee Slatwall accessories incorporate a revolutionary double backplate design alongside a lock-in and lock-out Hex System, ensuring superior security and versatility. This innovative combination guarantees all accessories stay firmly in place while allowing for easy repositioning when needed.



Large All-Purpose Hook



Small All-Purpose Hook



Large Cradle Hook



Small Cradle Hook



**Utility Hook** 



Large Straight Hook



Medium Straight Hook



Small Straight Hook





Tool Hook



Garment Hook



J-Hook



Power Tool Hook



S- Hook

Vertical Tool Hook



Wide Hook



Power Strip Set



24" Magnetic Bar



Multi-Prong Hook



Paper Towel Holder



Ski Hook



## **Shelves**



With Milwaukee Slatwall accessories and shelves, you're not just getting a storage solution, you're investing in a system that grows with you.

The Hex Lock system, an integral feature of our accessories and shelves. This isn't just a locking mechanism. The Hex Lock with its pioneering double backplate locking feature, introduce has s a lock-in, lock-out functionality that's nothing short of revolutionary.





## **Baskets & Bins**



Elevate your organization with Milwaukee's Slatwall Baskets. These baskets are crafted with precision and designed for durability helping you create an efficient and organized workspace.

All Milwaukee Slatwall Baskets have our exclusive Hex Lock system designed wit