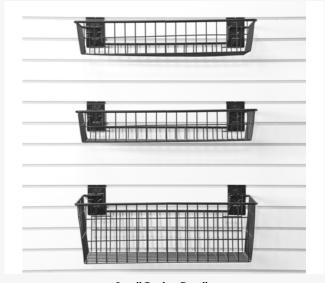

## **Baskets & Bins**

Elevate your organization with Milwaukee's Slatwall Baskets. These baskets are crafted with precision and designed for durability helping you create an efficient and organized workspace.

All Milwaukee Slatwall Baskets have our exclusive Hex Lock system designed with a dual backplate feature that offers a lock-in, lock-out capability. Ensuring your items are not just stored, but secured.