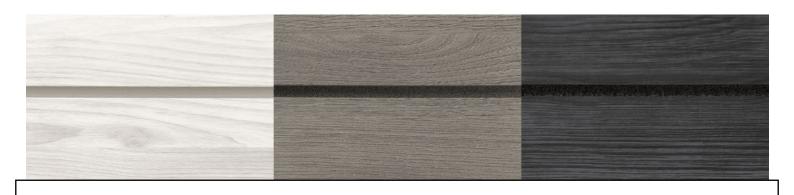

## **Wall Panels**

#### **Solids**



#### Woodgrains



#### Specialty













## **Laminated PVC Slatwall**

This NEW patent protected technology is something the market has never seen before.



#### **Features**

- High Quality
- Compressed PVC
- · Scratch Resistant
- Textured Finishes
- Strong Holding Capacity
- Weatherproof

#### **Laminated PVC Slatwall Specifications**

- 12" x 96" panels
- Case includes 4 panels
- · 32 sq-ft per case

#### **Industry Standard Slots**

- · 3-Inches on center
- Compatible with all accessories made industry standard

|  | Slatwall                    | 15" Extension |         | Surface Test |          |
|--|-----------------------------|---------------|---------|--------------|----------|
|  |                             | Held