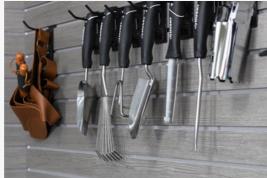

## Hooks

Milwaukee Slatwall accessories incorporate a revolutionary double backplate design alongside a lock-in and lock-out Hex System, ensuring superior security and versatility. This innovative combination guarantees all accessories stay firmly in place while allowing for easy repositioning when needed.

Tool Hook

Garment Hook

J-Hook

Power Tool Hook

S- Hook

Vertical Tool Hook

Wide Hook

Power Strip Set

# **Tool Storage**

Milwaukee Slatwall streamlines tool storage effortlessly. Our array of accessories and shelves ensures your tools remain organized and readily accessible. With dedicated spaces, your tools are safely stored and proudly displayed, ready for action whenever inspiration calls.