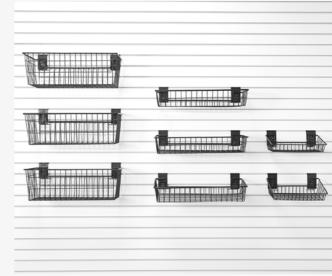

## **Baskets & Bins**

Elevate your organization with Milwaukee's Slatwall Baskets. These baskets are crafted with precision and designed for durability helping you create an efficient and organized workspace.

All Milwaukee Slatwall Baskets have our exclusive Hex Lock system designed with a dual backplate feature that offers a lock-in, lock-out capability. Ensuring your items are not just stored, but secured.