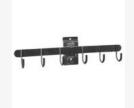

Large All-Purpose Hook

Small All-Purpose Hook

Large Cradle Hook

Small Cradle Hook

**Utility Hook** 

Large Straight Hook

Medium Straight Hook

Small Straight Hook