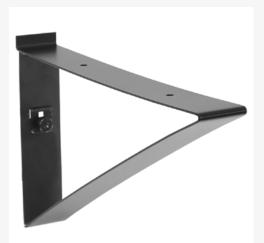

## **Brackets**

Milwaukee Slatwall Brackets help you safely store bulky equipment, and large items up high, maximizing your floor space while keeping less frequently used items conveniently out of the way yet easily accessible.

All Milwaukee Slatwall Brackets have our Hex Lock, the lock-in, lock-out mechanism which ensures that once your items are on the wall, they are held firmly in place, eliminating any worry of slippage or movement.

15" All-Purpose Bracket

15" All-Purpose Bracket

15" Angled Bracket

12" Angled Hook Bracket

12" Power Tool Bracket

Steadyrack Bracket