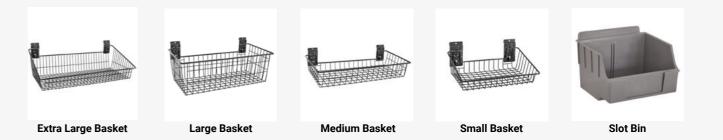

## **Baskets & Bins**

Elevate your organization with Milwaukee's Slatwall Baskets. These baskets are crafted with precision and designed for durability helping you create an efficient and organized workspace.

All Milwaukee Slatwall Baskets have our exclusive Hex Lock system designed with a dual backplate feature that offers a lock-in, lock-out capability. Ensuring your items are not just stored, but secured.