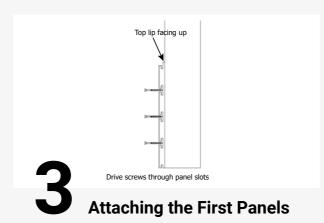

# Installation Guide

Wall Preparation

Ensure the installation area is clean, dry, and clear of debris to provide a suitable surface for the slatwall panels.

Start & position ALL base panels against the wall and, using a drill, secure it by driving screws through the panel's front slots directly into the stud centers until the screws are flush with the panel slots.