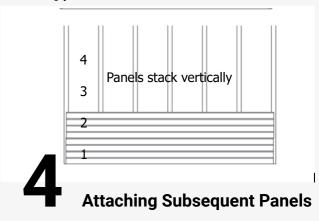

Place the next panel atop the first, ensuring a flush and seamless edge. Secure it in place by driving screws through the slots into the studs. Continue attaching each panel until the entire area is covered.