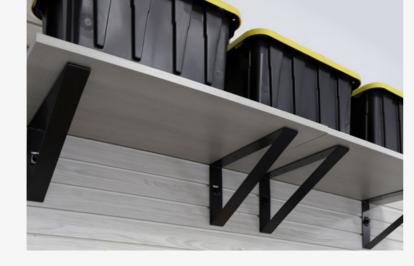

## **Brackets**

Milwaukee Slatwall Brackets help you safely store bulky equipment, and large items up high, maximizing your floor space while keeping less frequently used items conveniently out of the way yet easily accessible.

All Milwaukee Slatwall Brackets have our Hex Lock, the lock-in, lock-out mechanism which ensures that once your items are on the wall, they are held firmly in place, eliminating any worry of slippage or movement.